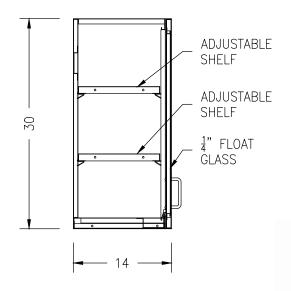

## 30"W 2-DOOR FRAMED GLASS WALL CABINET

- NYLON ROLLER DOOR CATCH
- ALUMINUM WIRE PULLS
- STAINLESS STEEL 5-KNUCKLE HINGES
- \frac{1}{4}" CLEAR FLOAT GLASS
- (2) PAINTED STEEL ADJUSTABLE SHELF KV239 SHELF CLIPS
- "Z" WALL MOUNTING RAIL INCLUDED
- COLOR: WARM GRAY