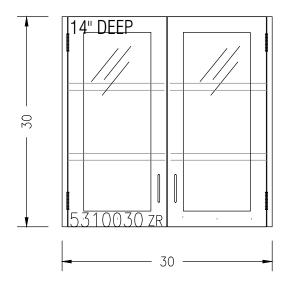

## 30"W 2-DOOR FRAMED GLASS WALL CABINET

- NYLON ROLLER DOOR CATCH
- ALUMINUM WIRE PULLS
- STAINLESS STEEL 5-KNUCKLE HINGES
- \frac{1}{4}" CLEAR FLOAT GLASS
- (2) PAINTED STEEL ADJUSTABLE SHELF KV239 SHELF CLIPS
- "Z" WALL MOUNTING RAIL INCLUDED
- COLOR: WARM GRAY

5310030

08/05/16