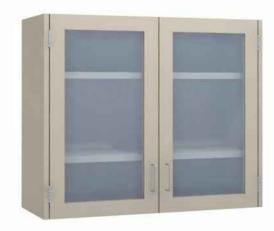

## 30"W 2-DOOR FRAMED GLASS WALL CABINET

- NYLON ROLLER DOOR CATCH
- ALUMINUM WIRE PULLS
- STAINLESS STEEL 5-KNUCKLE HINGES
- \frac{1}{4}" CLEAR FLOAT GLASS
- (2) PAINTED STEEL ADJUSTABLE SHELF KV239 SHELF CLIPS
- "Z" WALL MOUNTING RAIL INCLUDED
- COLOR: WARM GRAY